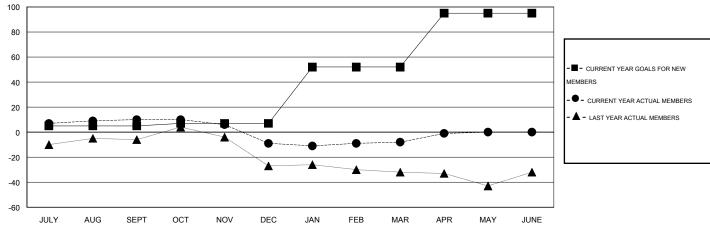

### GOALS AND ACTUAL NEW CLUBS CUMULATIVE

#### GOALS AND ACTUAL MEMBERS CUMULATIVE

| DROPPED CLUBS: 0  DROPPED MEMBERS |              | 19 CLUBS OF 32 ADDED 1 OR MORE NEW MEMBERS | GENDER DISTRIBU<br>MALE<br>FEMALE     | TION<br>263 (61.02%)<br>168 (38.98%) |           |
|-----------------------------------|--------------|--------------------------------------------|---------------------------------------|--------------------------------------|-----------|
| DECEASED CLUB CANCELLED OTHER     | 2<br>0<br>43 | CLICK HERE FOR HEALTH ASSESSMENT DATA      | FAMILY UNIT MEMBERS HEAD OF HOUSEHOLD |                                      | 104<br>51 |
| TOTAL                             | 45           |                                            | NON-HEAD OF HOUSEHOLD                 | 53                                   |           |